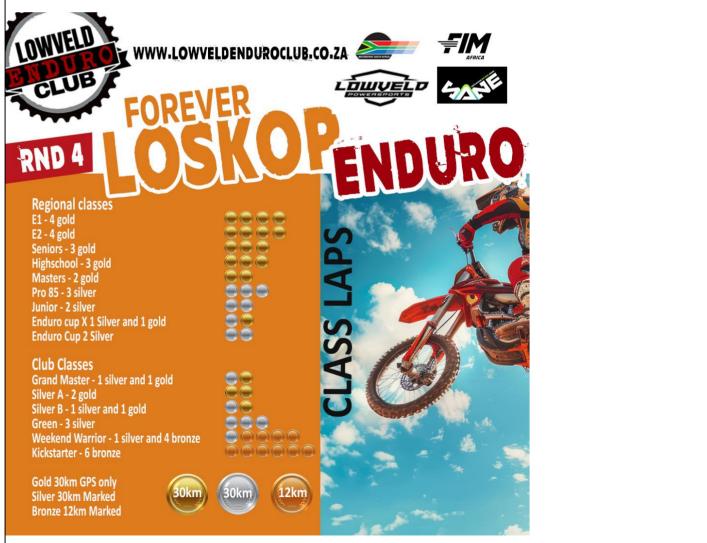

| <u>15. CLASSES</u>   |                                                                  |                                                                                                                                                                         |                              |
|----------------------|------------------------------------------------------------------|-------------------------------------------------------------------------------------------------------------------------------------------------------------------------|------------------------------|
| Refer to Standing Su | pplementary Regulations:                                         |                                                                                                                                                                         |                              |
| ART 8 b) of the 2024 | MSA SA National Enduro & Hard Enduro SSRs an                     | d SSR 14 of the NR Enduro SSR's                                                                                                                                         |                              |
| REGIONAL CLASSES     | S – Minimum MSA Annual or One Event Reg                          | gional Cross Country Mcycle / Enduro                                                                                                                                    | Licence required             |
| CLASS:               | SPECIFICATION:                                                   | AGE:                                                                                                                                                                    | STATUS & MSA<br>LIC REQUIRED |
| E2                   | 2-stroke over 201cc and<br>4-stroke over 251cc                   | Open to competitors from the year of their 18 <sup>th</sup> birthday and older.                                                                                         | Regional                     |
| E1                   | 2-stroke not exceeding 200cc and<br>4-stroke not exceeding 250cc | Open to competitors from the year of their 16 <sup>th</sup> birthday and older.                                                                                         | Regional                     |
| High School          | The maximum permissible capacity is 200cc 2-Stroke               | Open to competitors from the year of<br>their 13 <sup>th</sup> birthday to 31 <sup>st</sup> December of<br>the year in which their 18 <sup>th</sup> birthday<br>occurs. | Regional                     |

| Seniors                             | Any capacity motorcycle may be used.<br>Wheel size 21" front and 18"/19" rear.                                                                        | Open to competitors from the year of their 36 <sup>th</sup> birthday and older.                                                                                                                       | Regional                      |
|-------------------------------------|-------------------------------------------------------------------------------------------------------------------------------------------------------|-------------------------------------------------------------------------------------------------------------------------------------------------------------------------------------------------------|-------------------------------|
| Masters                             | Any capacity motorcycle may be used.<br>Wheel size 21" front and 18"/19" rear.                                                                        | Open to competitors from the year of their 46 <sup>th</sup> birthday and older.                                                                                                                       | Regional                      |
| Pro 85                              | The maximum permissible capacity is 85cc 2-stroke                                                                                                     | From the year of the competitors <sup>-</sup> 10 <sup>th</sup><br>birthday, to 31 <sup>st</sup> December of the year<br>in which their 15 <sup>th</sup> birthday occurs.                              | Regional                      |
| Junior                              | The maximum permissible capacity is 85cc 2-stroke                                                                                                     | From the year of the competitors 7 <sup>th</sup><br>birthday, to 31 <sup>st</sup> December of the year<br>in which their 12 <sup>th</sup> birthday occurs.                                            | Regional                      |
| Ladies                              | Any capacity motorcycle may be used.<br>Wheel size 21" front and 18"/19" rear                                                                         | Open to competitors from the year of their 14 <sup>th</sup> birthday and older.                                                                                                                       | Regional                      |
| <u> CLUB CLASSES</u> - <u>Minin</u> | num MSA Annual or One Event Club Cros                                                                                                                 | s Country Mcycle / Enduro Licence rea                                                                                                                                                                 | <u>quired</u>                 |
| CLASS:                              | SPECIFICATION:                                                                                                                                        | AGE:                                                                                                                                                                                                  | STATUS & MSA<br>LIC REQUIRED: |
| Grand Masters                       | Any capacity motorcycle may be used.<br>Wheel size of 21" front and 18"/19"<br>rear.                                                                  | Open to competitors from the year of their 46 <sup>th</sup> birthday and older.                                                                                                                       | Club                          |
| Silver A                            | Wheel size of 21" front and 18"/19"<br>rear. Capacity of motorcycle needs to<br>conform to specifications according to<br>the Regional classes above. | For stronger intermediate riders,<br>capable of finishing Bronze Roof;<br>approximately 50% race distance.<br>Age needs to conform according to the<br>Regional classes above.                        | Club                          |
| Silver B                            | Wheel size of 21" front and 18"/19"<br>rear. Capacity of motorcycle needs to<br>conform to specifications according to<br>the Regional classes above. | For intermediate riders.<br>Age needs to conform according to the<br>Regional classes above.                                                                                                          | Club                          |
| Green                               | Wheel size 21" front and 18"/19" rear.<br>Capacity of motorcycle needs to<br>conform to specifications according to<br>the Regional classes above.    | For the not-so-serious club riders with<br>between 1- and 2-years' experience<br>who just want to have some fun; 3<br>green laps. Age needs to conform<br>according to the Regional classes<br>above. | Club                          |
| Ladies                              | Any capacity motorcycle may be used.<br>Wheel size of 21" front and 18"/19"<br>rear.                                                                  | Open to competitors from the year of their 14 <sup>th</sup> birthday and older.                                                                                                                       | Club                          |
| <u>SOCIAL CLASSES</u> – Mi          | nimum MSA One Event Social Cross Coun                                                                                                                 | try Mcycle / Enduro Licence Required                                                                                                                                                                  | 1                             |
| CLASS:                              | SPECIFICATION:                                                                                                                                        | AGE:                                                                                                                                                                                                  | STATUS:                       |
| Enduro Cup                          | Capacity of motorcycle needs to<br>conform to specifications according to<br>the Regional classes above.<br>Silver route only                         | Age needs to conform according to the Regional classes above.                                                                                                                                         | Social                        |
| Enduro Cup X                        | Capacity of motorcycle needs to<br>conform to specifications according to<br>the Regional classes above.<br>Gold route only                           | Age needs to conform according to the Regional classes above.                                                                                                                                         | Social                        |
| Weekend Warrior                     | Wheel size 21" front and 18"/19" rear<br>Capacity of motorcycle needs to<br>conform to specifications according to<br>the Regional classes above.     | Weekend riders wanting to join.<br>Age needs to conform according to the<br>Regional classes above.                                                                                                   | Social                        |
| Kickstarter                         | Capacity of motorcycle needs to<br>conform to specifications according to<br>the Regional classes above.                                              | Beginner riders of all ages.<br>Age needs to conform according to the<br>Regional classes above.                                                                                                      | Social                        |

# 27. SIGNALLING

Refer to Appendix H

| 28. GENERAL RACE INFORMATON  |                                                                 |                                                                                 |  |  |  |
|------------------------------|-----------------------------------------------------------------|---------------------------------------------------------------------------------|--|--|--|
| PUBLIC ROADS:                | Refer to Standir                                                | Refer to Standing Supplementary Regulations as shown below, as well as GCR 243: |  |  |  |
| ART 12.16 of the 2024 MSA SA | ART 12.16 of the 2024 MSA SA National Enduro & Hard Enduro SSRs |                                                                                 |  |  |  |
| <b>ROUTE DESCRIPTION:</b>    | Refer to Standin                                                | ng Supplementary Regulations as shown below:                                    |  |  |  |
| ART 13 of the 2024 MSA SA N  | ational Enduro & Hard I                                         | Enduro SSRs                                                                     |  |  |  |
| Senior Regional Classes      |                                                                 | 2 to 4 Laps                                                                     |  |  |  |
| Junior Regional Classes      |                                                                 | 3 to 4 Laps                                                                     |  |  |  |
| Senior Club Classes          |                                                                 | 2 to 3 Laps                                                                     |  |  |  |
| Junior Club Classes          |                                                                 | 5 Laps                                                                          |  |  |  |
| Senior Social Classes        |                                                                 | 3 Laps                                                                          |  |  |  |
| Junior Social Classes        |                                                                 | 6 Laps                                                                          |  |  |  |
|                              |                                                                 |                                                                                 |  |  |  |