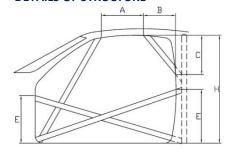

#### **DETAILS OF STRUCTURE**

A= B= mm mm

**C** = mm E = mm

(E is highest figure only) H = mm

All Dimensions ± 5mm

| Method of attachment to Body Shell     |    |
|----------------------------------------|----|
| Weight of Safety Cage, inc. fastenings | kg |